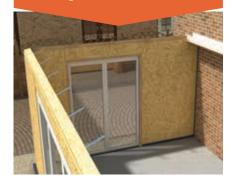

### Typical build programme

Base is laid to the correct specifications for your Guardian Room.

# Installation of the high-performance Kingspan TEK® Building System.

Wall and sole plates installed ready to receive the Kingspan TEK® panels.

Subsequent panels are installed with specified window and door openings.