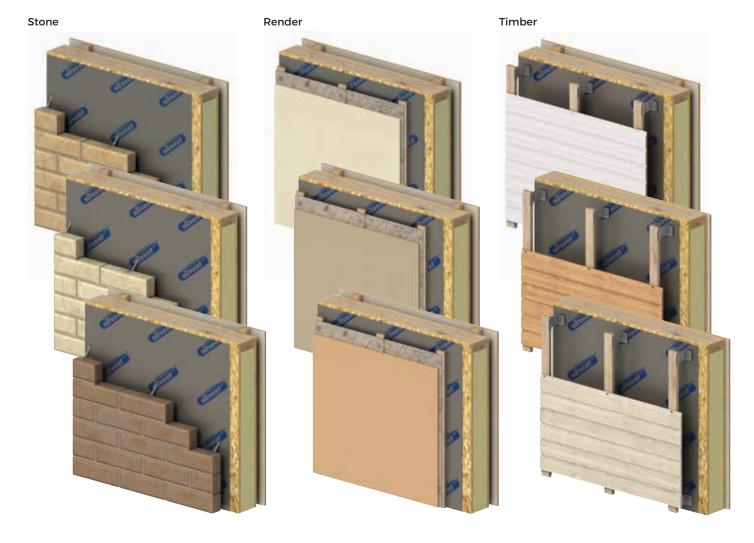

# Range of External Finishes

We supply a range of finishes to match or compliment your existing structure. From timber cladding to render for the walls, and tile or slate for the roof, offering the perfect look for your building design.

# Exterior Wall Finish Options

### **Finishes**

Other finishes are available on request. Contact Guardian on 0800 0665832 for further details.