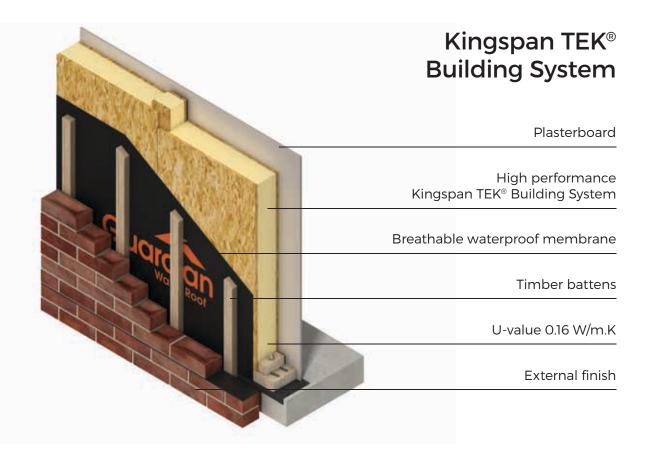

#### Wall System

Choice of external finish

Kingspan TEK® Building System

Internal flooring

External flooring

To find out more watch the video at www.guardianhomeextension.co.uk

The whole extension installation only takes a few days and is completed with minimum disruption to your home.

How can the **Guardian Home Extension save** energy costs over a traditional extension?

With a U-value of 0.16 W/m<sup>2</sup>K, the Kingspan TEK® Building System is the most thermally efficient, insulated wall construction available today and is now specified as the first step in achieving Net-Zero carbon housing.

#### QUESTION **ANSWER**

How can the **Guardian Home Extension save** internal space?

The Kingspan TEK® Building System has a superior U-value of just 0.16 W/m<sup>2</sup>·K with a total wall thickness of 275.5 mm. To achieve an equivalent U-value using traditional methods of construction the wall would have to be 453 mm thick.