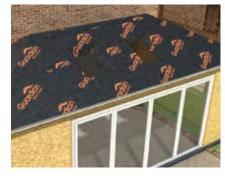

# Installation of the market-leading Guardian Warm Roof.

The aluminium roof structure is secured to the ringbeam and exterior grade plyboard is fixed.

Breathable waterproof membrane is laid over the plywood and secured in place.

# Internal and external finishes applied.

Breathable waterproof membrane is secured to the Kingspan TEK® walls.

Timber battens are then secured to the outer.

Your chosen external finish is applied.

Expanding urethane sealant is used between all panel joints for superior airtightness.