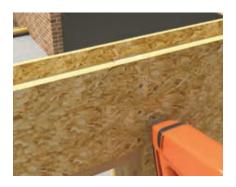

Wall panels are securely fixed together with a nail gun.

Corner joints are nailed together to ensure structural strength.

Roof is battened and chosen tile is added ensuring weathertightness. The gutter and external trim are secured.

# Installation of the high-performance Kingspan TEK® Building System.

Wall and sole plates installed ready to receive the Kingspan TEK® panels.

Subsequent panels are installed with specified window and door openings.