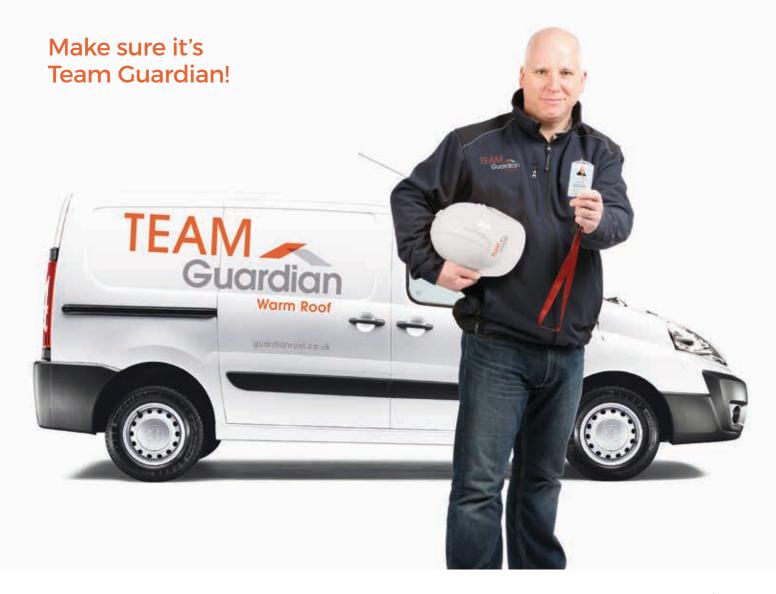

### Team Guardian

### UK Approved Installer Network

The Guardian Warm Roof System is manufactured in the UK and there are over 200 companies nationwide who are registered Team Guardian members, fully authorised to install this unique product.

Simply ask to see their Team Guardian ID and you will be assured that your installer is trained, qualified and approved by us. The system has been designed to give you additional assurances, not just for the roof itself but also for the quality of the installation. There are over 200 approved Team Guardian installers across the UK