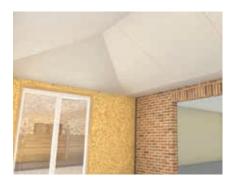

**Guardian Roof** construction allows you to create a spacious and light vaulted roof which may not achievable with conventional timber roof structures.

# Roof System Ridge cappings Choice of roof t

Ridge cappings to match roof tiles or slates

Choice of roof tiles or slates in a range of colours

Standard rainwater systems

Breathable waterproof membrane

Exterior grade plywood

Structural pre-engineered frame

Ventilated roof eliminates condensation and mould growth

3 layers high performance rigid insulation board (125mm) U-value 0.18 W/m.K (England & Wales) and 0.15 W/m.K (Scotland)