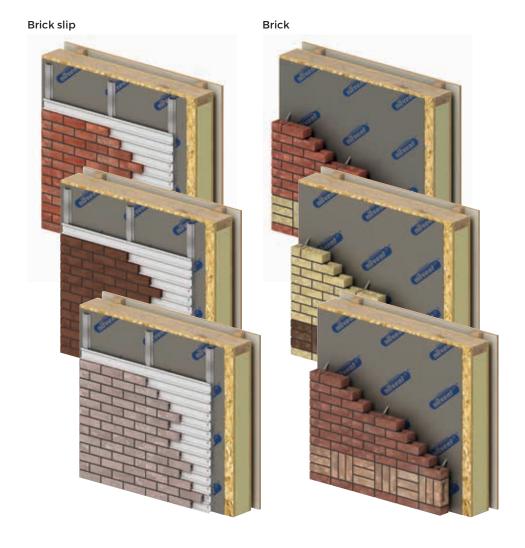

# Range of External Finishes

We supply a range of finishes to match or compliment your existing structure. From timber cladding to render for the walls, and tile or slate for the roof, offering the perfect look for your building design.

# Exterior Wall Finish Options

### **Finishes**

Other finishes are available on request. Contact Guardian on 0800 0665832 for further details.