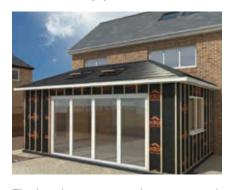

# Next Generation Home Extension

Transform your home with the most advanced, energy-efficient building system available, to create a comfortable and affordable living space

# The Future of Home Extensions

Guardian provide a spacious, open-plan extension to your home using cutting edge construction techniques. Your new extension will be comfortable and warm with outstanding energy-efficiency with a U-value of 0.10 W/m<sup>2</sup>K, it is the most energy saving home extension available.

The Guardian extension, built using the Kingspan TEK® Building System and Guardian Warm Roof technology, is factory-built for consistently high quality and offers huge financial and performance advantages over conventional extensions.