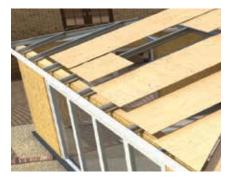

## Day 3-4

Structural ringbeam is sealed and secured to the top of the Kingspan TEK® wall structure.

# Installation of the market-leading Guardian Warm Roof.

The aluminium roof structure is secured to the ringbeam and exterior grade plyboard is fixed.

Breathable waterproof membrane is laid over the plywood and secured in place.