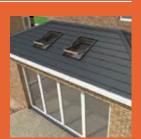

**Guardian Roof** construction allows you to create a spacious and light vaulted roof which may not achievable with conventional timber roof structures.

# Roof System Ridge cappings Choice of roof t

Ridge cappings to match roof tiles or slates

Choice of roof tiles or slates in a range of colours

Standard rainwater systems

Breathable waterproof membrane

Exterior grade plywood

Structural pre-engineered frame

Ventilated roof eliminates condensation and mould growth

3 layers high performance rigid insulation board (125mm) U-value 0.18 W/m.K (England & Wales) and 0.15 W/m.K (Scotland)