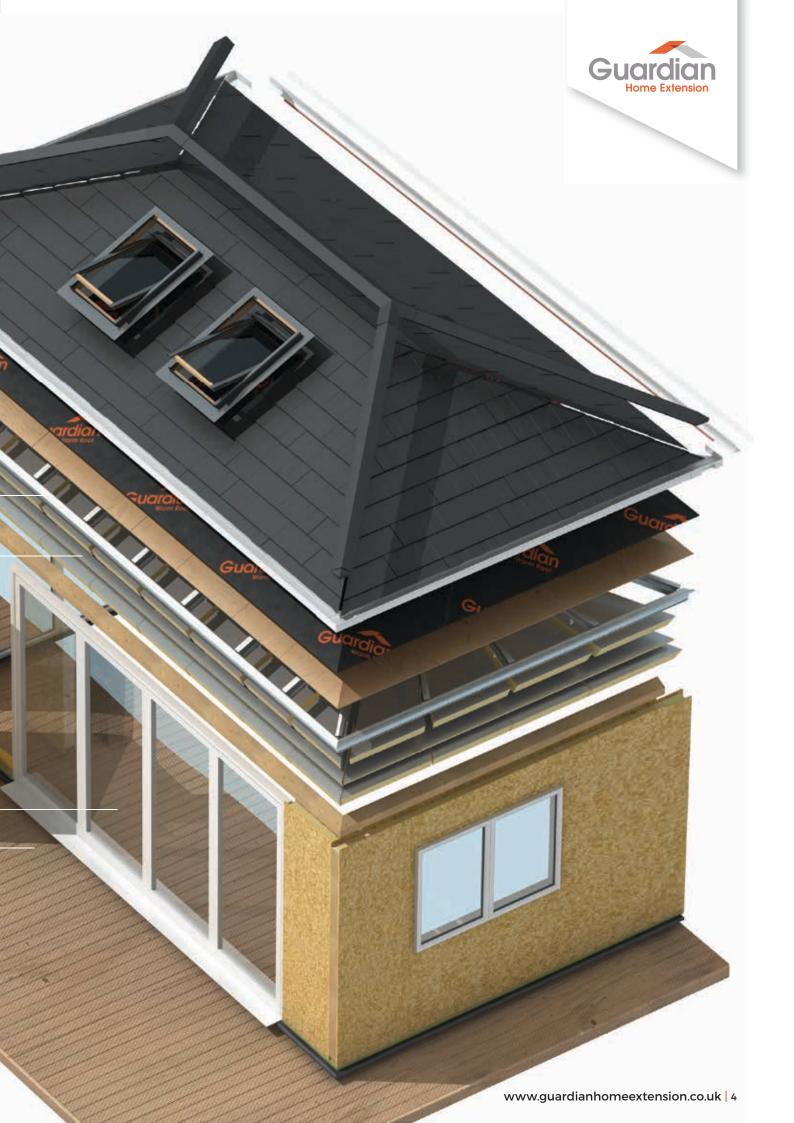

**Guardian Roof** construction allows you to create a spacious and light vaulted roof which may not achievable with conventional timber roof structures.

# Roof System Ridge cappings Choice of roof t

Ridge cappings to match roof tiles or slates

Choice of roof tiles or slates in a range of colours

Standard rainwater systems

Breathable waterproof membrane

Exterior grade plywood

Structural pre-engineered frame

Ventilated roof eliminates condensation and mould growth

3 layers high performance rigid insulation board (125mm) U-value 0.18 W/m.K (England & Wales) and 0.15 W/m.K (Scotland)

#### Wall System

Choice of external finish

Kingspan TEK® Building System

Internal flooring

External flooring

To find out more watch the video at www.guardianhomeextension.co.uk

The whole extension installation only takes a few days and is completed with minimum disruption to your home.