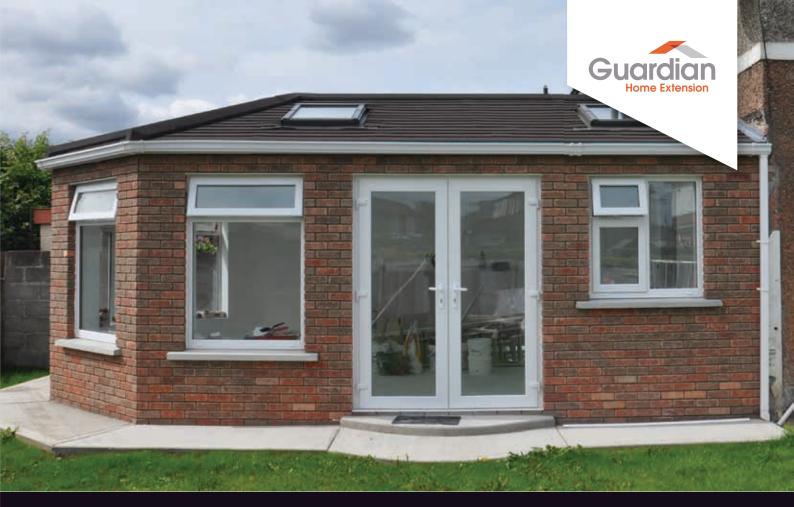

# Next Generation Home Extension

Transform your home with the most advanced, energy-efficient building system available, to create a comfortable and affordable living space

# The Future of Home Extensions

Guardian provide a spacious, open-plan extension to your home using cutting edge construction techniques. Your new extension will be comfortable and warm with outstanding energy-efficiency with a U-value of 0.10 W/m<sup>2</sup>K, it is the most energy saving home extension available.

The Guardian extension, built using the Kingspan TEK® Building System and Guardian Warm Roof technology, is factory-built for consistently high quality and offers huge financial and performance advantages over conventional extensions.

**Guardian Roof** construction allows you to create a spacious and light vaulted roof which may not achievable with conventional timber roof structures.