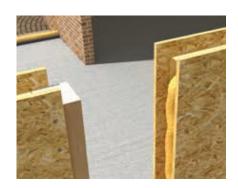

# Roof System Ridge cappings Choice of roof t

Ridge cappings to match roof tiles or slates

Choice of roof tiles or slates in a range of colours

Standard rainwater systems

Breathable waterproof membrane

Exterior grade plywood

Structural pre-engineered frame

Ventilated roof eliminates condensation and mould growth

3 layers high performance rigid insulation board (125mm) U-value 0.18 W/m.K (England & Wales) and 0.15 W/m.K (Scotland)

#### Wall System

Choice of external finish

Kingspan TEK® Building System

Internal flooring

External flooring

To find out more watch the video at www.guardianhomeextension.co.uk

The whole extension installation only takes a few days and is completed with minimum disruption to your home.