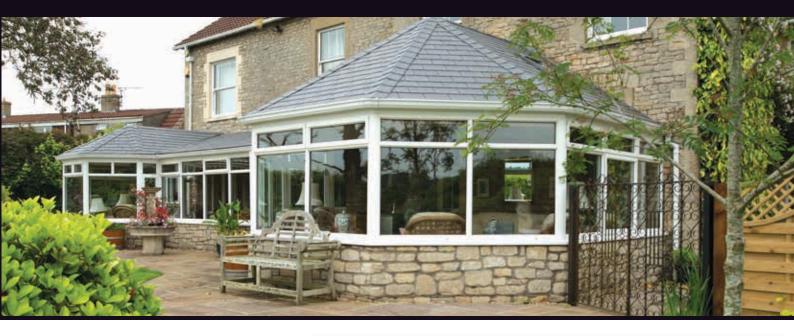

# Next Generation Home Extension

Transform your home with the most advanced, energy-efficient building system available, to create a comfortable and affordable living space

# The Future of Home Extensions

Guardian provide a spacious, open-plan extension to your home using cutting edge construction techniques. Your new extension will be comfortable and warm with outstanding energy-efficiency with a U-value of 0.10 W/m<sup>2</sup>K, it is the most energy saving home extension available.

The Guardian extension, built using the Kingspan TEK® Building System and Guardian Warm Roof technology, is factory-built for consistently high quality and offers huge financial and performance advantages over conventional extensions.

**Guardian Roof** construction allows you to create a spacious and light vaulted roof which may not achievable with conventional timber roof structures.