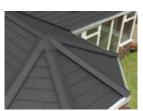

### **Guardian Tile**

The Metrotile is made from lightweight high grade steel with Aluzinc® coating for incredible strength and resistance and features a unique 'hidden fix' feature that leaves no nails exposed to corrosion.

The choice of colours means the tiles can match or compliment virtually any home.

Moss Green

Charcoal

Burnt Umber

Ebony

Ebony

Charcoal

Burnt Umber