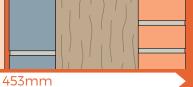

#### QUESTION **ANSWER**

How can the **Guardian Home Extension save** internal space?

The Kingspan TEK® Building System has a superior U-value of just 0.16 W/m<sup>2</sup>·K with a total wall thickness of 275.5 mm. To achieve an equivalent U-value using traditional methods of construction the wall would have to be 453 mm thick.