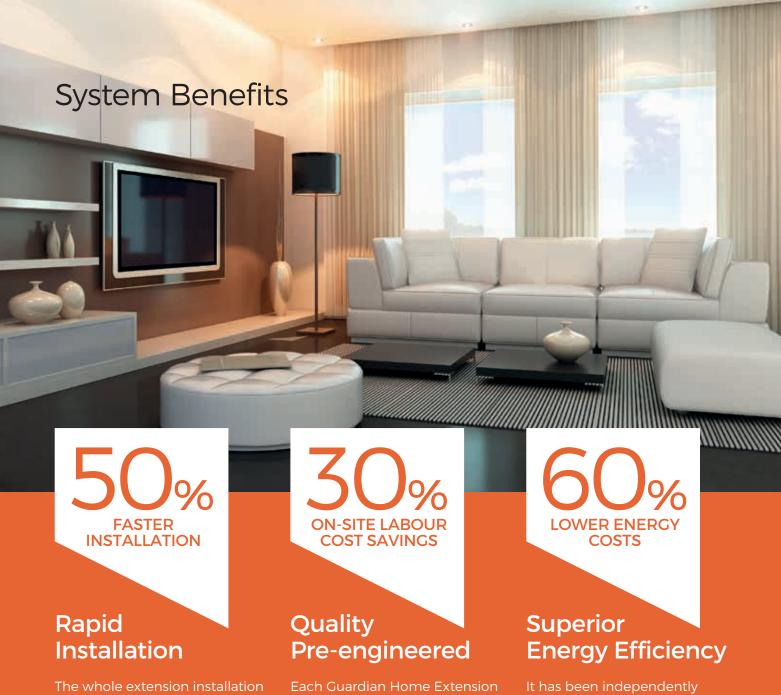

All components are pre-assembled factory engineered with high performance insulation.

These superior build methods provide up to 60% faster on-site construction resulting in up to 30% cost savings with superior quality over conventional on-site construction.

Guardian off-site construction delivers the project up to 50% faster reducing labour costs by up to 30%. Traditional building methods rely on wet trades needing time to dry, delaying the roof assembly.

proven that a Guardian Home Extension can save you money on your energy bills through the use of high performance insulation systems.

The Guardian Home Extension is a great way of adding both square footage and value to your property