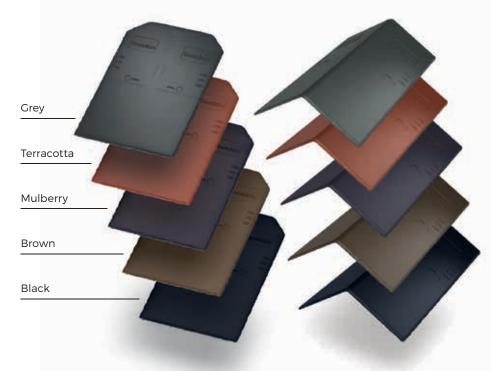

### **Guardian Slate**

Guardian Slate is an innovative roofing system featuring the aesthetic appeal of natural slate without the risk of cracking and breaking.

Guardian Slate is available in a choice of five natural colours, providing you the opportunity to add texture and style to your home. The colours have been tested to high UV exposure and exhibit virtually no fade and with no trace of cracking or splitting.

# Roof Tile and Slate Options