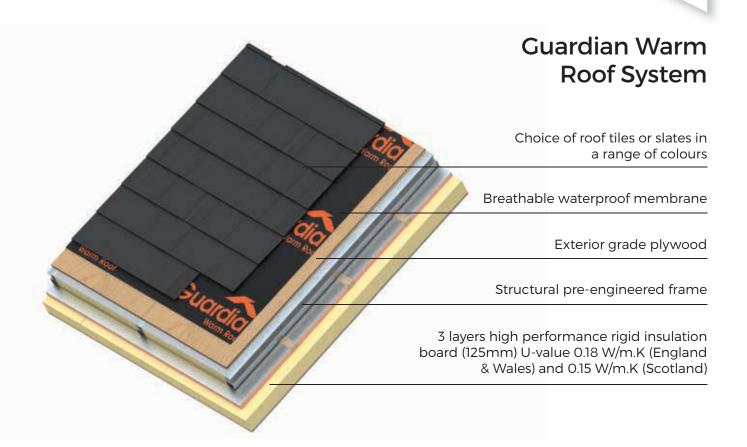

# Roof System Ridge cappings Choice of roof t

Ridge cappings to match roof tiles or slates

Choice of roof tiles or slates in a range of colours

Standard rainwater systems

Breathable waterproof membrane

Exterior grade plywood

Structural pre-engineered frame

Ventilated roof eliminates condensation and mould growth

3 layers high performance rigid insulation board (125mm) U-value 0.18 W/m.K (England & Wales) and 0.15 W/m.K (Scotland)