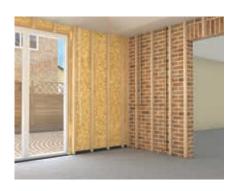

The Guardian extension, built using the Kingspan TEK® Building System and Guardian Warm Roof technology, is factory-built for consistently high quality and offers huge financial and performance advantages over conventional extensions.

#### Wall System

Choice of external finish

Kingspan TEK® Building System

Internal flooring

External flooring

To find out more watch the video at www.guardianhomeextension.co.uk

The whole extension installation only takes a few days and is completed with minimum disruption to your home.

# Installation of the high-performance Kingspan TEK® Building System.

Wall and sole plates installed ready to receive the Kingspan TEK® panels.

Subsequent panels are installed with specified window and door openings.