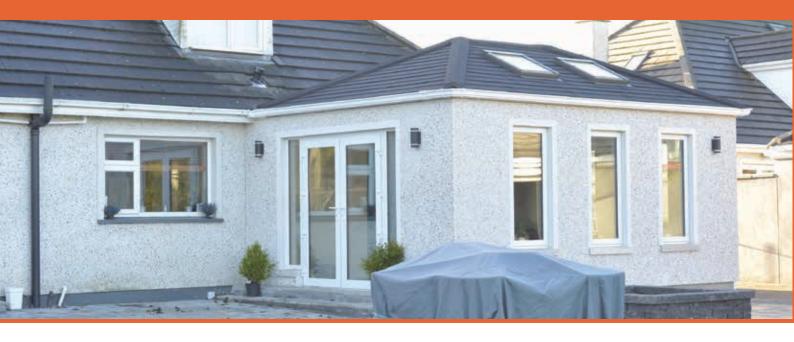

# The Future of Home Extensions

Guardian provide a spacious, open-plan extension to your home using cutting edge construction techniques. Your new extension will be comfortable and warm with outstanding energy-efficiency with a U-value of 0.10 W/m<sup>2</sup>K, it is the most energy saving home extension available.

The Guardian extension, built using the Kingspan TEK® Building System and Guardian Warm Roof technology, is factory-built for consistently high quality and offers huge financial and performance advantages over conventional extensions.

proven that a Guardian Home Extension can save you money on your energy bills through the use of high performance insulation systems.

The Guardian Home Extension is a great way of adding both square footage and value to your property