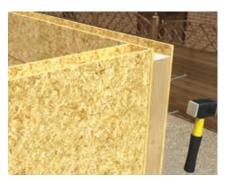

# Installation of the high-performance Kingspan TEK® Building System.

Wall and sole plates installed ready to receive the Kingspan TEK® panels.

Subsequent panels are installed with specified window and door openings.

Wall panels are securely fixed together with a nail gun.

Corner joints are nailed together to ensure structural strength.

Roof is battened and chosen tile is added ensuring weathertightness. The gutter and external trim are secured.