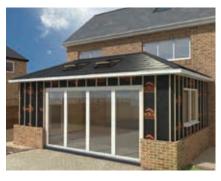

**Guardian Roof** construction allows you to create a spacious and light vaulted roof which may not achievable with conventional timber roof structures.

#### Wall System

Choice of external finish

Kingspan TEK® Building System

Internal flooring

External flooring

To find out more watch the video at www.guardianhomeextension.co.uk

The whole extension installation only takes a few days and is completed with minimum disruption to your home.