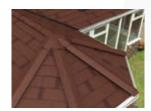

### **Guardian Tile**

The Metrotile is made from lightweight high grade steel with Aluzinc® coating for incredible strength and resistance and features a unique 'hidden fix' feature that leaves no nails exposed to corrosion.

The choice of colours means the tiles can match or compliment virtually any home.

Moss Green

Charcoal

Burnt Umber

Ebony

Ebony

Charcoal

Burnt Umber

Moss Green

Antique Red