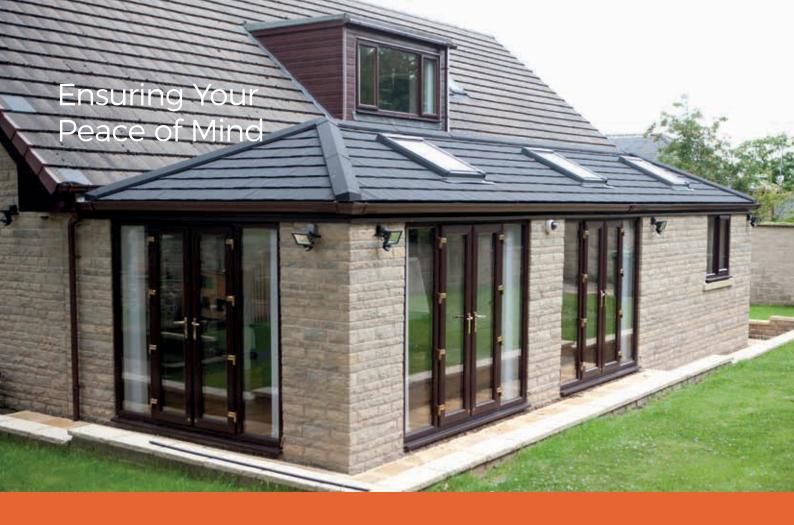

# The Future of Home Extensions

Guardian provide a spacious, open-plan extension to your home using cutting edge construction techniques. Your new extension will be comfortable and warm with outstanding energy-efficiency with a U-value of 0.10 W/m<sup>2</sup>K, it is the most energy saving home extension available.

The Guardian extension, built using the Kingspan TEK® Building System and Guardian Warm Roof technology, is factory-built for consistently high quality and offers huge financial and performance advantages over conventional extensions.

# Range of External Finishes

We supply a range of finishes to match or compliment your existing structure. From timber cladding to render for the walls, and tile or slate for the roof, offering the perfect look for your building design.