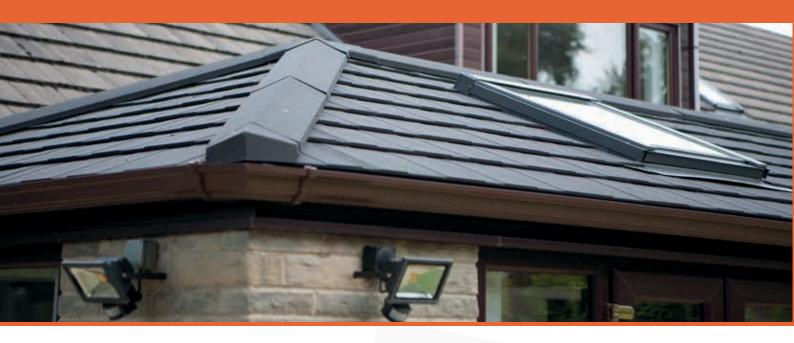

# Roof System Ridge cappings Choice of roof t

Ridge cappings to match roof tiles or slates

Choice of roof tiles or slates in a range of colours

Standard rainwater systems

Breathable waterproof membrane

Exterior grade plywood

# Roof Tile and Slate Options

### **Guardian Tile**

The Metrotile is made from lightweight high grade steel with Aluzinc® coating for incredible strength and resistance and features a unique 'hidden fix' feature that leaves no nails exposed to corrosion.