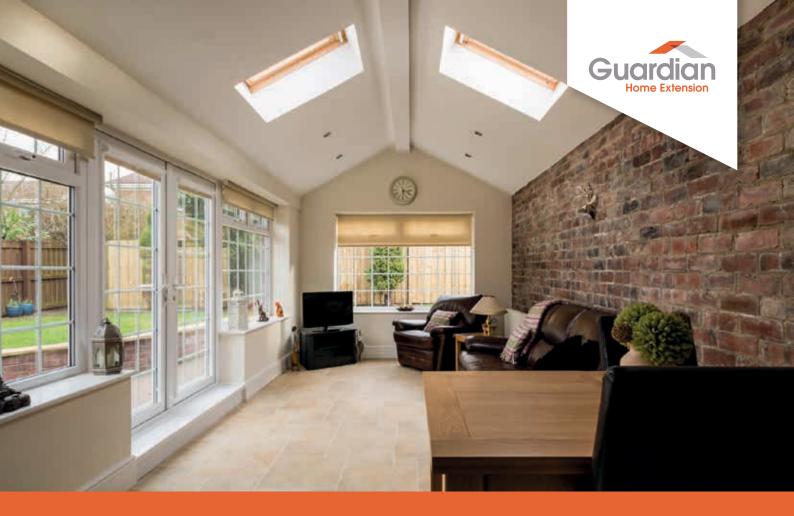

# The Future of Home Extensions

Guardian provide a spacious, open-plan extension to your home using cutting edge construction techniques. Your new extension will be comfortable and warm with outstanding energy-efficiency with a U-value of 0.10 W/m<sup>2</sup>K, it is the most energy saving home extension available.

The Guardian extension, built using the Kingspan TEK® Building System and Guardian Warm Roof technology, is factory-built for consistently high quality and offers huge financial and performance advantages over conventional extensions.

**Guardian Roof** construction allows you to create a spacious and light vaulted roof which may not achievable with conventional timber roof structures.