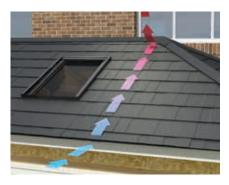

# Installation of the market-leading Guardian Warm Roof.

The aluminium roof structure is secured to the ringbeam and exterior grade plyboard is fixed.

Breathable waterproof membrane is laid over the plywood and secured in place.

Wall panels are securely fixed together with a nail gun.

Corner joints are nailed together to ensure structural strength.

Roof is battened and chosen tile is added ensuring weathertightness. The gutter and external trim are secured.