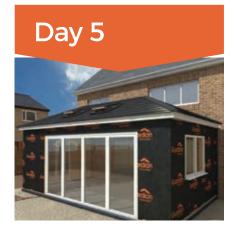

Interior has the chosen finish applied. Your Guardian Room is now ready to enjoy.

To watch the video visit: guardianhomeextension.co.uk