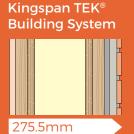

#### QUESTION **ANSWER**

How can the **Guardian Home Extension save** internal space?

The Kingspan TEK® Building System has a superior U-value of just 0.16 W/m<sup>2</sup>·K with a total wall thickness of 275.5 mm. To achieve an equivalent U-value using traditional methods of construction the wall would have to be 453 mm thick.