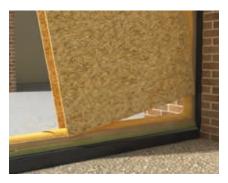

# Installation of the high-performance Kingspan TEK® Building System.

Wall and sole plates installed ready to receive the Kingspan TEK® panels.

Subsequent panels are installed with specified window and door openings.