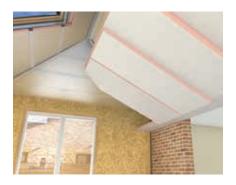

3 layers of high performance insulation (between and over rafters, and insulated plasterboard), is installed.

Your Guardian Room is now ready for internal finishes.

The interior has services added and is battened ready for internal finish.