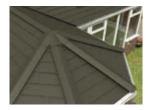

### **Guardian Tile**

The Metrotile is made from lightweight high grade steel with Aluzinc® coating for incredible strength and resistance and features a unique 'hidden fix' feature that leaves no nails exposed to corrosion.

The choice of colours means the tiles can match or compliment virtually any home.

Moss Green

Charcoal

Burnt Umber

Ebony

Ebony

Charcoal

Burnt Umber