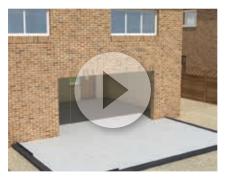

### Typical build programme

Base is laid to the correct specifications for your Guardian Room.