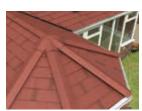

### **Guardian Tile**

The Metrotile is made from lightweight high grade steel with Aluzinc® coating for incredible strength and resistance and features a unique 'hidden fix' feature that leaves no nails exposed to corrosion.

The choice of colours means the tiles can match or compliment virtually any home.

Moss Green

Charcoal

Burnt Umber

Ebony

Ebony

Charcoal

Burnt Umber

Moss Green

Antique Red