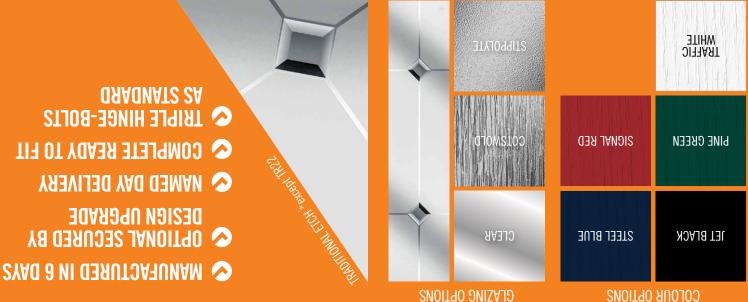

## "TRULY AMAZING... TRADE DOORS"

| COMPANY: | CONTACT NAME: |  |  |  |  |
|----------|---------------|--|--|--|--|
| ADDRESS: |               |  |  |  |  |

| Toundas                                              |                                                         |                           | CONTACT NAME:                                          |                     |                                             |                                                     |                                       |                                                         |        |  |
|------------------------------------------------------|---------------------------------------------------------|---------------------------|--------------------------------------------------------|---------------------|---------------------------------------------|-----------------------------------------------------|---------------------------------------|---------------------------------------------------------|--------|--|
| Truedor                                              |                                                         | ADDRESS:                  |                                                        |                     |                                             |                                                     |                                       |                                                         |        |  |
| TRADE COUNTER ORDER FORM                             |                                                         |                           | POSTCODE: TELEPHONE:                                   |                     |                                             |                                                     |                                       |                                                         |        |  |
| OVERALL WIDTH:                                       | mm                                                      | OVERALL HEIGHT            | : mn                                                   | n PR                | PROMO CODE: QUOTE:                          |                                                     |                                       |                                                         | ORDER: |  |
| noon                                                 |                                                         |                           | TR                                                     | RADITIONAL          |                                             |                                                     |                                       | COTTAGE CONTEMPORAR                                     |        |  |
| DOOR<br>Style                                        |                                                         | CEZANNE                   | MA                                                     | TISSE MONET GAUGUIN |                                             | TURNER                                              |                                       | MONDRIAN                                                |        |  |
|                                                      |                                                         |                           |                                                        |                     |                                             |                                                     |                                       |                                                         |        |  |
|                                                      |                                                         |                           |                                                        |                     |                                             |                                                     |                                       |                                                         |        |  |
|                                                      |                                                         |                           |                                                        |                     |                                             |                                                     |                                       |                                                         |        |  |
|                                                      |                                                         | TR37 TR                   |                                                        | I ☐ TR02            | ☐ TR22                                      | TR06                                                | ☐TR1                                  | HTR1LTR1W*                                              | TR09   |  |
|                                                      |                                                         |                           |                                                        |                     |                                             |                                                     |                                       |                                                         |        |  |
| FRAME OPTION (Viewed from outside)  DOOR DETAIL      |                                                         |                           |                                                        |                     |                                             |                                                     |                                       |                                                         |        |  |
|                                                      | DOOR OPENS (viewed from outside) THRESHOLD FRAME ADD ON |                           |                                                        |                     |                                             |                                                     |                                       |                                                         |        |  |
|                                                      |                                                         |                           |                                                        | ft, Opens in        |                                             |                                                     | luminium                              | Head   Left   Right<br>uminium □ None   □ None   □ None |        |  |
|                                                      |                                                         |                           | <ul><li>☐ Hinged Left,</li><li>☐ Hinged Righ</li></ul> |                     |                                             |                                                     |                                       |                                                         |        |  |
| ☐ Single                                             |                                                         |                           | □ miligou mgi                                          | □ Non □ 85mm        |                                             |                                                     |                                       | □50mm □                                                 | □50mm  |  |
| NOTE: Single frames only in trade offer              |                                                         |                           |                                                        |                     |                                             | ☐ 150mm ☐ 180mm Add ons inclusive overall           |                                       |                                                         |        |  |
| NOTE: Single traines only in trade onei              |                                                         |                           |                                                        |                     |                                             |                                                     |                                       |                                                         |        |  |
|                                                      |                                                         | FRAME                     |                                                        |                     | 6 HARDWARE                                  |                                                     | GLASS PATTERN                         |                                                         |        |  |
|                                                      |                                                         | COLOUR   ☐ Standard White |                                                        |                     | COLOUR                                      |                                                     | (BACKING GLASS)  □ Unglazed           |                                                         |        |  |
| ☐ Jet Black ☐ Steel Blue ☐ ☐ Pine Green ☐ Signal Red |                                                         |                           |                                                        |                     | □ Gold □ Chrome □ Brushed Stainless □ Black |                                                     | □ Clear<br>□ Cotswold<br>□ Stippolyte |                                                         |        |  |
| ☐ Traffic White                                      |                                                         |                           |                                                        |                     |                                             |                                                     |                                       |                                                         |        |  |
| NOTE: Inside is white only                           |                                                         |                           |                                                        | ☐ White             |                                             |                                                     | ☐ Traditional Etch*  * except TR22    |                                                         |        |  |
| <b>Ω</b> FURNITU                                     | RF                                                      | I                         |                                                        |                     | <u> </u>                                    |                                                     |                                       | <u>l</u>                                                |        |  |
| OPTIONS                                              |                                                         |                           |                                                        | CYLINDER            |                                             |                                                     |                                       |                                                         |        |  |
| HANDLE                                               | ☐ Lever / L                                             | ever 🗆 Lever / Pa         | ☐ Lever / Pad                                          |                     |                                             | □ Anti-Snap Key/Key □ Anti-Snap Key/Thumb □ Era MPL |                                       |                                                         |        |  |
| KNOCKER                                              | ☐ None                                                  | □Urn                      | n 🔲 Urn with Eyeviewer                                 |                     |                                             | NUMERALS SECURITY CHAIN                             |                                       |                                                         |        |  |
| LETTERPLAT                                           |                                                         |                           | ☐ Letterplate                                          |                     |                                             | WESTER DAD. S Nov. S 2.4 March S 2.4 March          |                                       |                                                         |        |  |
| EYEVIEWER                                            | ☐ None                                                  | ☐ Eyeviewer               |                                                        |                     | WEATHER                                     | BAR                                                 | ∟ Col                                 | our Matched 🔲 Alumi                                     | nium   |  |
| NOTES                                                |                                                         |                           |                                                        | YOUR ORDER          | R NO:                                       |                                                     |                                       |                                                         |        |  |
|                                                      |                                                         |                           |                                                        | YOUR REF:           |                                             |                                                     |                                       |                                                         |        |  |
| REQUIRE                                              |                                                         |                           | REQUIRED B                                             | BY:                 |                                             |                                                     |                                       |                                                         |        |  |
|                                                      |                                                         |                           |                                                        |                     |                                             |                                                     |                                       |                                                         |        |  |