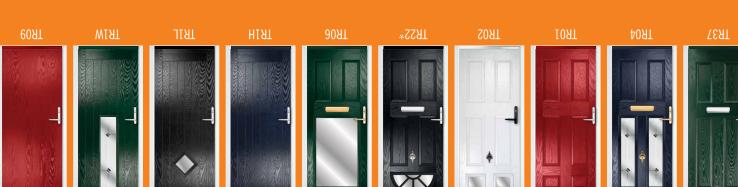

DOOR STYLES

## "TRULY AMAZING... TRADE DOORS"

| COMPANY: | CONTACT NAME: |  |  |  |  |
|----------|---------------|--|--|--|--|
| ADDRESS: |               |  |  |  |  |

| Toundas                                              |                                                         |                           | CONTACT NAME:                                          |                     |                                             |                                                     |                                       |                                                         |        |  |
|------------------------------------------------------|---------------------------------------------------------|---------------------------|--------------------------------------------------------|---------------------|---------------------------------------------|-----------------------------------------------------|---------------------------------------|---------------------------------------------------------|--------|--|
| Truedor                                              |                                                         | ADDRESS:                  |                                                        |                     |                                             |                                                     |                                       |                                                         |        |  |
| TRADE COUNTER ORDER FORM                             |                                                         |                           | POSTCODE: TELEPHONE:                                   |                     |                                             |                                                     |                                       |                                                         |        |  |
| OVERALL WIDTH:                                       | mm                                                      | OVERALL HEIGHT            | : mn                                                   | n PR                | PROMO CODE: QUOTE:                          |                                                     |                                       |                                                         | ORDER: |  |
| noon                                                 |                                                         |                           | TR                                                     | RADITIONAL          |                                             |                                                     |                                       | COTTAGE CONTEMPORAR                                     |        |  |
| DOOR<br>Style                                        |                                                         | CEZANNE                   | MA                                                     | TISSE MONET GAUGUIN |                                             | TURNER                                              |                                       | MONDRIAN                                                |        |  |
|                                                      |                                                         |                           |                                                        |                     |                                             |                                                     |                                       |                                                         |        |  |
|                                                      |                                                         |                           |                                                        |                     |                                             |                                                     |                                       |                                                         |        |  |
|                                                      |                                                         |                           |                                                        |                     |                                             |                                                     |                                       |                                                         |        |  |
|                                                      |                                                         | TR37 TR                   |                                                        | I ☐ TR02            | ☐ TR22                                      | TR06                                                | ☐TR1                                  | HTR1LTR1W*                                              | TR09   |  |
|                                                      |                                                         |                           |                                                        |                     |                                             |                                                     |                                       |                                                         |        |  |
| FRAME OPTION (Viewed from outside)  DOOR DETAIL      |                                                         |                           |                                                        |                     |                                             |                                                     |                                       |                                                         |        |  |
|                                                      | DOOR OPENS (viewed from outside) THRESHOLD FRAME ADD ON |                           |                                                        |                     |                                             |                                                     |                                       |                                                         |        |  |
|                                                      |                                                         |                           |                                                        | ft, Opens in        |                                             |                                                     | luminium                              | Head   Left   Right<br>uminium □ None   □ None   □ None |        |  |
|                                                      |                                                         |                           | <ul><li>☐ Hinged Left,</li><li>☐ Hinged Righ</li></ul> |                     |                                             |                                                     |                                       |                                                         |        |  |
| ☐ Single                                             |                                                         |                           | □ miligou mgi                                          | □ Non □ 85mm        |                                             |                                                     |                                       | □50mm □                                                 | □50mm  |  |
| NOTE: Single frames only in trade offer              |                                                         |                           |                                                        |                     |                                             | ☐ 150mm ☐ 180mm Add ons inclusive overall           |                                       |                                                         |        |  |
| NOTE: Single traines only in trade onei              |                                                         |                           |                                                        |                     |                                             |                                                     |                                       |                                                         |        |  |
|                                                      |                                                         | FRAME                     |                                                        |                     | 6 HARDWARE                                  |                                                     | GLASS PATTERN                         |                                                         |        |  |
|                                                      |                                                         | COLOUR   ☐ Standard White |                                                        |                     | COLOUR                                      |                                                     | (BACKING GLASS)  □ Unglazed           |                                                         |        |  |
| ☐ Jet Black ☐ Steel Blue ☐ ☐ Pine Green ☐ Signal Red |                                                         |                           |                                                        |                     | □ Gold □ Chrome □ Brushed Stainless □ Black |                                                     | □ Clear<br>□ Cotswold<br>□ Stippolyte |                                                         |        |  |
| ☐ Traffic White                                      |                                                         |                           |                                                        |                     |                                             |                                                     |                                       |                                                         |        |  |
| NOTE: Inside is white only                           |                                                         |                           |                                                        | ☐ White             |                                             |                                                     | ☐ Traditional Etch*  * except TR22    |                                                         |        |  |
| <b>Ω</b> FURNITU                                     | RF                                                      | I                         |                                                        |                     | <u> </u>                                    |                                                     |                                       | <u>l</u>                                                |        |  |
| OPTIONS                                              |                                                         |                           |                                                        | CYLINDER            |                                             |                                                     |                                       |                                                         |        |  |
| HANDLE                                               | ☐ Lever / L                                             | ever 🗆 Lever / Pa         | ☐ Lever / Pad                                          |                     |                                             | □ Anti-Snap Key/Key □ Anti-Snap Key/Thumb □ Era MPL |                                       |                                                         |        |  |
| KNOCKER                                              | ☐ None                                                  | □Urn                      | n 🔲 Urn with Eyeviewer                                 |                     |                                             | NUMERALS SECURITY CHAIN                             |                                       |                                                         |        |  |
| LETTERPLAT                                           |                                                         |                           | ☐ Letterplate                                          |                     |                                             | WESTER DAD. S Nov. S 2.4 March S 2.4 March          |                                       |                                                         |        |  |
| EYEVIEWER                                            | ☐ None                                                  | ☐ Eyeviewer               |                                                        |                     | WEATHER                                     | BAR                                                 | ∟ Col                                 | our Matched 🔲 Alumi                                     | nium   |  |
| NOTES                                                |                                                         |                           |                                                        | YOUR ORDER          | R NO:                                       |                                                     |                                       |                                                         |        |  |
|                                                      |                                                         |                           |                                                        | YOUR REF:           |                                             |                                                     |                                       |                                                         |        |  |
| REQUIRE                                              |                                                         |                           | REQUIRED B                                             | BY:                 |                                             |                                                     |                                       |                                                         |        |  |
|                                                      |                                                         |                           |                                                        |                     |                                             |                                                     |                                       |                                                         |        |  |